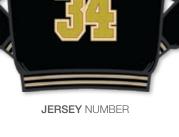

## **ADDITIONAL ENHANCEMENT** OPTIONS

PERSONALIZE YOUR YEARDATE, JERSEY NUMBER, POSITION OR MASCOT

## **MASCOT** PATCHES

AVAILABLE IN 4" OR 8". ASK YOUR REP ABOUT YOUR SCHOOLS MASCOT.

ONE NUMBER JERSEY

ONE LETTER

POSITION

TFOTB

VOLLEYBALL JERSEY

NUMBER