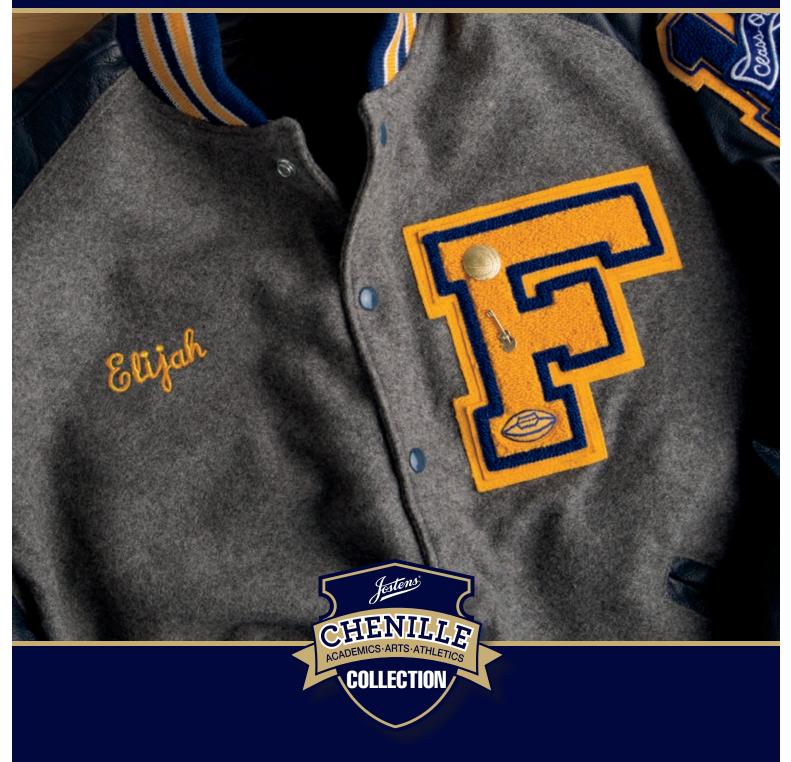

## FRONT OF JACKET OPTIONS AND UPGRADES

### PERSONALIZE WITH YOUR NAME AND VARSITY LETTER

## OFTEN IMITATED, NEVER DUPLICATED.