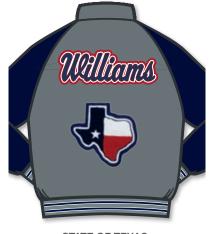

### **OVERSIZED BACK OF JACKET** OPTIONS Personalize your jacket with your name, activity, mascot or jersey number.

STATE OF TEXAS PATCH

MASCOT PATCH

Personalize your jacket with nickname, mascot or scripture verse.