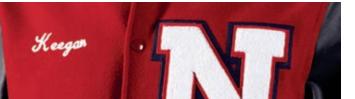

### PERSONALIZE WITH YOUR NAME AND VARSITY LETTER

# **BACK OF JACKET** OPTIONS AND UPGRADES

ALL PACKAGES INCLUDE STANDARD SCRIPT NAME\*