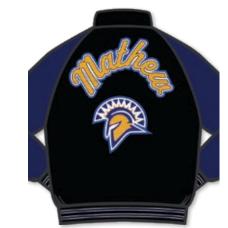

### **OVERSIZED BACK OF JACKET** OPTIONS Personalize your jacket with your name, activity, mascot or jersey number.

STATE OF TEXAS PATCH

MASCOT PATCH

Personalize your jacket with nickname, mascot or scripture verse.

## **MASCOT** PATCHES

AVAILABLE IN 4" OR 8". ASK YOUR REP ABOUT YOUR SCHOOLS MASCOT.

ONE NUMBER JERSEY

ONE LETTER

POSITION

TFOTB

VOLLEYBALL JERSEY

NUMBER