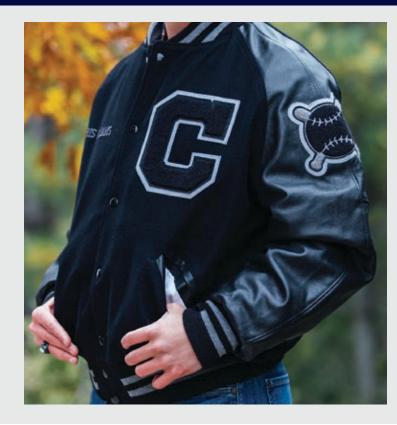

## UPGRADE TO LEATHER SLEEVES

An upgrade to leather provides that authentic Letter Jacket look. The benefits of a leather sleeve upgrade:

- · Offers a softer feel and when worn over time gets that comfortable "broken in" feeling.
- · Durable and will withstand the active high school lifestyle when compared to vinyl.
- · More breathable and stays soft and supple.
- No other material compares to the unique look, feel and smell.

# **BACK OF JACKET** OPTIONS AND UPGRADES

ALL PACKAGES INCLUDE STANDARD SCRIPT NAME\*